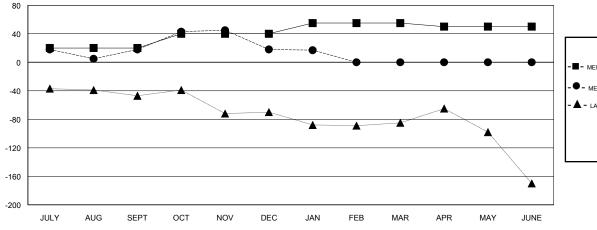

## GOALS AND ACTUAL MEMBERS CUMULATIVE

| -■- MEMBER GROWTH NET GOAL        |
|-----------------------------------|
| - ● - MEMBER GROWTH ACTUAL        |
| - ▲ - LAST YEAR MEMBERSHIP ACTUAL |
|                                   |
|                                   |
|                                   |

## **LOCATION CALIFORNIA**

| GMT: HOWARD           |               | LOCAT     | LOCATION CALIFORNIA |                       |                           |                         |                                              |
|-----------------------|---------------|-----------|---------------------|-----------------------|---------------------------|-------------------------|----------------------------------------------|
| Clubs                 |               |           |                     | Members               |                           |                         |                                              |
| RESULTS FOR 2018-2019 |               |           |                     | RESULTS FOR 2018-2019 |                           |                         |                                              |
| QUARTER               | NEW CLUB GOAL | NEW CLUBS | DROPPED CLUBS       | QUARTER               | MEMBER GROWTH NET<br>GOAL | MEMBER GROWTH<br>ACTUAL | DROPPED MEMBERS ACTUAL (including transfers) |
| JULY/AUG/SEPT         | 1             | 0         | 2                   | JULY/AUG/SEPT         | 20                        | 104                     | 73                                           |
| OCT/NOV/DEC           | 1             | 1         | 1                   | OCT/NOV/DEC           | 20                        | 84                      | 82                                           |
| JAN/FEB/MAR           | 1             | 0         | 2                   | JAN/FEB/MAR           | 15                        | 20                      | 20                                           |
| APR/MAY/JUNE          | 0             | 0         | 0                   | APR/MAY/JUNE          | -5                        | 0                       | 0                                            |