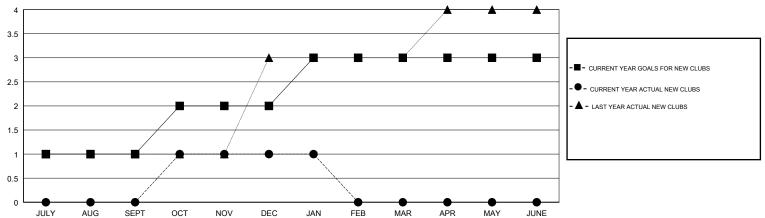

## GOALS AND ACTUAL NEW CLUBS CUMULATIVE

## **LOCATION CALIFORNIA**

| GMT: HOWARD           |               | LOCAT     | LOCATION CALIFORNIA |                       |                           |                         |                                              |
|-----------------------|---------------|-----------|---------------------|-----------------------|---------------------------|-------------------------|----------------------------------------------|
| Clubs                 |               |           |                     | Members               |                           |                         |                                              |
| RESULTS FOR 2018-2019 |               |           |                     | RESULTS FOR 2018-2019 |                           |                         |                                              |
| QUARTER               | NEW CLUB GOAL | NEW CLUBS | DROPPED CLUBS       | QUARTER               | MEMBER GROWTH NET<br>GOAL | MEMBER GROWTH<br>ACTUAL | DROPPED MEMBERS ACTUAL (including transfers) |
| JULY/AUG/SEPT         | 1             | 0         | 2                   | JULY/AUG/SEPT         | 20                        | 104                     | 73                                           |
| OCT/NOV/DEC           | 1             | 1         | 1                   | OCT/NOV/DEC           | 20                        | 84                      | 82                                           |
| JAN/FEB/MAR           | 1             | 0         | 2                   | JAN/FEB/MAR           | 15                        | 20                      | 20                                           |
| APR/MAY/JUNE          | 0             | 0         | 0                   | APR/MAY/JUNE          | -5                        | 0                       | 0                                            |